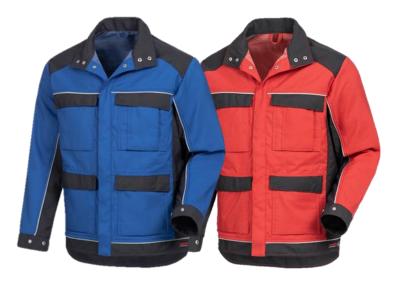

#### <u>Jacket</u>

Article No. 30012 Class 2: 7 kA

- · Shawl collar with 2 press studs
- · Concealed front flap with press studs
- 2 side pockets with flap and 2 press studs
- · 2 chest pockets with flap and 2 press studs
- 1 inside chest pocket left with hook and loop fastener
- Comfortable sleeve
- Back extension
- · Cuffs adjustable in size with press stud
- · Reflective piping on the arms, chest and waistband
- · Fashionable cut, seams in contrasting colour