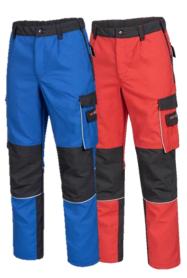

#### <u>Jacket</u>

Article No. 30012 Class 2: 7 kA

- · Shawl collar with 2 press studs
- · Concealed front flap with press studs
- 2 side pockets with flap and 2 press studs
- · 2 chest pockets with flap and 2 press studs
- 1 inside chest pocket left with hook and loop fastener
- Comfortable sleeve
- Back extension
- · Cuffs adjustable in size with press stud
- · Reflective piping on the arms, chest and waistband
- · Fashionable cut, seams in contrasting colour

#### **Trousers**

Article No. 31012 Class 2: 7 kA

- Trousers waistband with 7 belt loops
- Waistband adjustable with elastic band
- · 2 integrated side pockets
- 2 patched back pockets with flap and 2 press studs
- 1 patched ruler pocket right with flap and 1 press stud
- 1 patched leg pocket left with flap and 2 press studs
- · Mobile phone pocket with flap and 2 press studs on the leg pocket
- Trousers fly with zip and button
- Darts in knee area
- Fashionable cut, seams in contrasting colour
- · Reflective piping on ruler and knee area