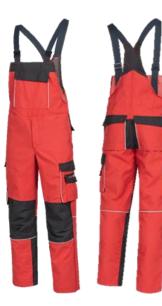

### **Bib Trousers**

Article No. 32012 Class 2: 7 kA

- · Bib pocket with flap and 2 press studs
- Stretch straps with buckle
- · 2 patched back pockets with flap and 2 press studs
- 1 patched ruler pocket right with flap and 1 press stud
- 1 patched leg pocket left with flap and 2 press studs
- Mobile phone pocket with flap and 2 press studs on the leg pocket
- Trousers fly with zip and buttons
- Darts in knee area
- Waistband adjustable with elastic band
- Fashionable cut, seams in contrasting colour
- Reflective piping on ruler, leg pocket and bib pocket